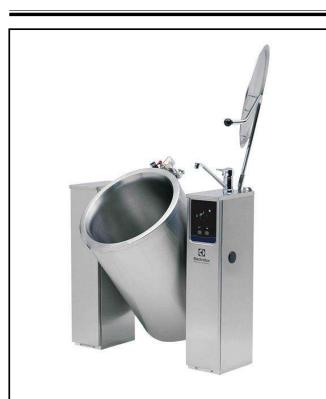

# Electrolux PROFESSIONAL

High Productivity Cooking Easyline Electric Boiling Pan with Auto Filling System 60lt

232187 (EBE60AWF)

Electric Boiling Pan, with auto filling system, 60lt

#### Item No.

Stainless steel construction with the deep drawn pan with rounded edges manufactured from AISI 304 stainless steel. Pan can be tilted beyond 90° to completely empty the food. Motorised tilting with tilting axis located in the middle of the pan to keep the pouring lip high and allow tall vessels to be filled. Automatic water filling of the steam generator.

### Construction

- AISI 304 stainless steel construction, including deep drawn pan with rounded edges.
- AISI 304 stainless steel construction with AISI 304L stainless steel deep drawn pan with rounded edges.
- Vessel can be tilted beyond 90° to completely empty the food.
- Motorised tilting.
- Electromechanical control.
- Ergonomic and user friendly thanks to the high tilting position and the pouring lip design which allow to easily fill containers.
- Tilling axis located in the middle of the pan keeps the pouring lip high and allow tall vessels to be filled.
- Electric heating elements are submerged directly in the water of the jacket, the heat losses are very low and the efficiency of the pan accordingly high.
- Max pressure at 0,5 bar, working pressure 0,4 bar.