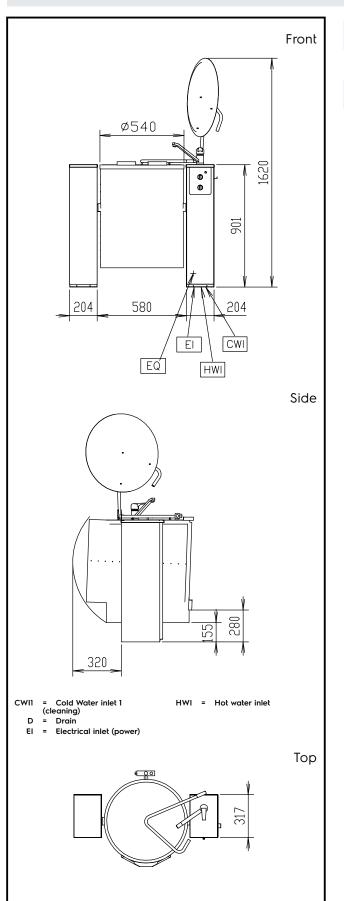

## High Productivity Cooking Easyline Electric Boiling Pan with Auto Filling System 60lt

CE

DNV-GL

| Electric                                  |                               |
|-------------------------------------------|-------------------------------|
| Supply voltage:<br>Electrical power, max: | 400 V/3N ph/50-60 Hz<br>12 kW |
| Key Information:                          |                               |
| Working Temperature MIN:                  | 30 °C                         |
| Working Temperature MAX:                  | 108 °C                        |
| External dimensions, Depth:               | 700 mm                        |
| External dimensions, Height:              | 900 mm                        |
| Net vessel useful capacity:               | 60 lt                         |
| Tilting mechanism:                        | Automatic                     |
| Bearing:                                  | Central                       |